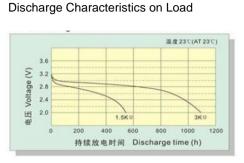

# 3.0V Lithium Manganese Button Cell

# **Type: CR2477**



**Nominal Voltage** 

Capacity

1000mAh

approx.  $\Phi$ 24.5x7.7mm

approx. 10g

**-30…60**℃

-22...+140F

<3%

3.0 V

MnO<sub>2</sub>/Li:Manganese Dioxide (CR)

discharge at 0.5mA 2.0V end discharge voltage ambient temperature 25℃

after 1 year

storage at 25℃

Condition



#### **Discharge Characteristics on Temperature**



## Features:

Volume

Weight

Self-Discharge Rate

**Operating Temperature** 

High voltage of 3 volts - twice that of conventional dry batteries Extremely small self-discharge for long service and shelf life A wide operational temperature range Compact and lightweight; extremely high energy density per unit weight

Very safe (poly-carbonmonofluoride lithium)

Extremely strong load pulse characteristics (manganese dioxide lithium)

### Applications:

Calculators

Cameras

Compact, low power consuming cordless applications

Electronic translators

Electronic watches (digital and analog)

Memory back-up in all types of devices (with tab terminals)

#### mechanical specifications



| Chemical        | LiMnO2                 |
|----------