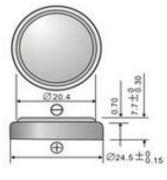

# **Type: CR2477**

**Nominal Voltage** 

Capacity

1000mAh

approx.  $\Phi$ 24.5x7.7mm

approx. 10g

**-30…60**℃

-22...+140F

#### mechanical specifications

| Chemical        | LiMnO2                 |
|-----------------|------------------------|
| Туре            | CR2477                 |
| DRAWN BY / DATE | Herry<br>Li/2009/05/30 |