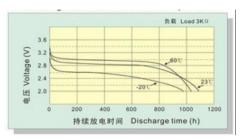

# 3.0V Lithium Manganese Button Cell

# **Type: CR2477**



**Nominal Voltage** 

Capacity

1000mAh

approx.  $\Phi$ 24.5x7.7mm

approx. 10g

**-30…60**℃

-22...+140F

<3%

3.0 V

MnO<sub>2</sub>/Li:Manganese Dioxide (CR)

discharge at 0.5mA 2.0V end discharge voltage ambient temperature 25℃

after 1 year

storage at 25℃

Condition



#### **Discharge Characteristics on Temperature**



## Features:

Volume

Weight

Self-Discharge Rate

**Operating Temperature** 

High voltage of 3 volts - twice that of conventional dry batteries Extremely small self-discharge for long service and shelf life A wide operational temperature range Compact and lightweight; extremely high energy density per unit weight

Very safe (poly-carbonmonofluoride lithium)

Extremely strong load pulse characteristics (manganese dioxide lithium)

### Applications:

Calculators

Cameras

Compact, low power consuming cordless applications

Electronic translators

Electronic watches (digital and analog)

Memory back-up in all types of devices (with tab terminals)

#### mechanical specifications



| Chemical        | LiMnO2                 |
|-----------------|------------------------|
| Туре            |